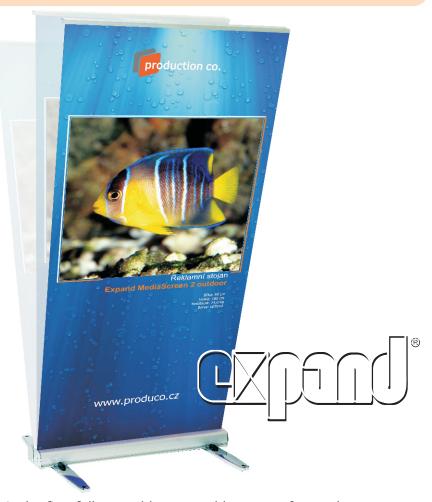

## **EXPAND MediaScreen 2 outdoor**

The **Expand MediaScreen 2 outdoor** is the first fully portable retractable system for outdoor use. The extremely practical and attractively designed double-sided roll-up construction has a patented design which ensures stability even in the strongest winds. The Expand MediaScreen 2 outdoor is highly resistant to corrosion, UV radiation and weather conditions and can be used on any surface, whether snow, sand, grass or tarmac. The patented design allows you to be seen thanks to the Expand MediaScreen 2 outdoor. In a mere minute, your outdoor display is ready. The simple to connect support feet ensure stability on any surface – snow, grass, sand, pavement or concrete. Additional ground stakes improve stability on soft surfaces such as snow and grass.

Width: 85 cm
Height: 180 cm
Weight: 14 kg
Color: silver