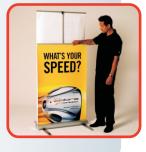

## **EXPAND MediaScreen 2 outdoor**

The **Expand MediaScreen 2 outdoor** is the first fully portable retractable system for outdoor use. The extremely practical and attractively designed double-sided roll-up construction has a patented design which ensures stability even in the strongest winds. The Expand MediaScreen 2 outdoor is highly resistant to corrosion, UV radiation and weather conditions and can be used on any surface, whether snow, sand, grass or tarmac. The patented design allows you to be seen thanks to the Expand MediaScreen 2 outdoor. In a mere minute, your outdoor display is ready. The simple to connect support feet ensure stability on any surface – snow, grass, sand, pavement or concrete. Additional ground stakes improve stability on soft surfaces such as snow and grass.